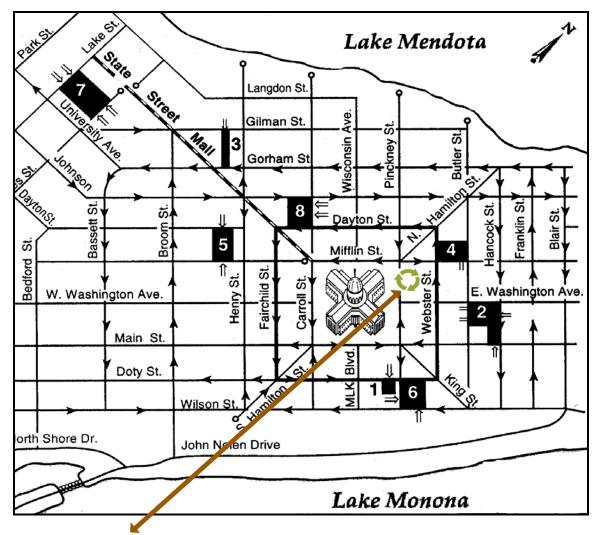

## NOTE ONE WAY STREETS

PARKING: There is parking on the capitol-square, but it is limited to one hour, and the "public" spaces are quickly filled.

The parking ramps are identified, on the above map, by black squares with the white numbers. Ramps #4 and #8 are within easy walking distance from Pinckney Street. Enter the ramps at the arrows.

Follow 151 (East Washington Avenue) into town (approximately 3 miles) until you reach the capitol square (it will be one-way to your right). Turn right and go 1/4 of a block. Twenty-five North Pinckney is two buildings before the corner with Mifflin Street. See the map for parking options.

## From the North (Eau Claire)

From Interstate 90/94 (heading South), take the second Madison exit, on to highway 151 south.

Follow 151 (East Washington Avenue) into town (approximately 3 miles) until you reach the capitol square (it will be one-way to your right). Turn right and go 1/4 of a block. Twenty-five North Pinckney is two buildings before the corner with Mifflin Street. See the map for parking options.